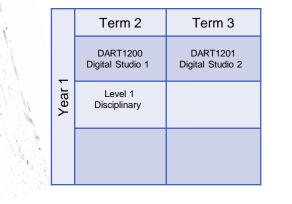

# **Bachelor of Science and Fine Arts**

-in Animation and Moving Image 3921

#### Term 2 2023 Commencing Students