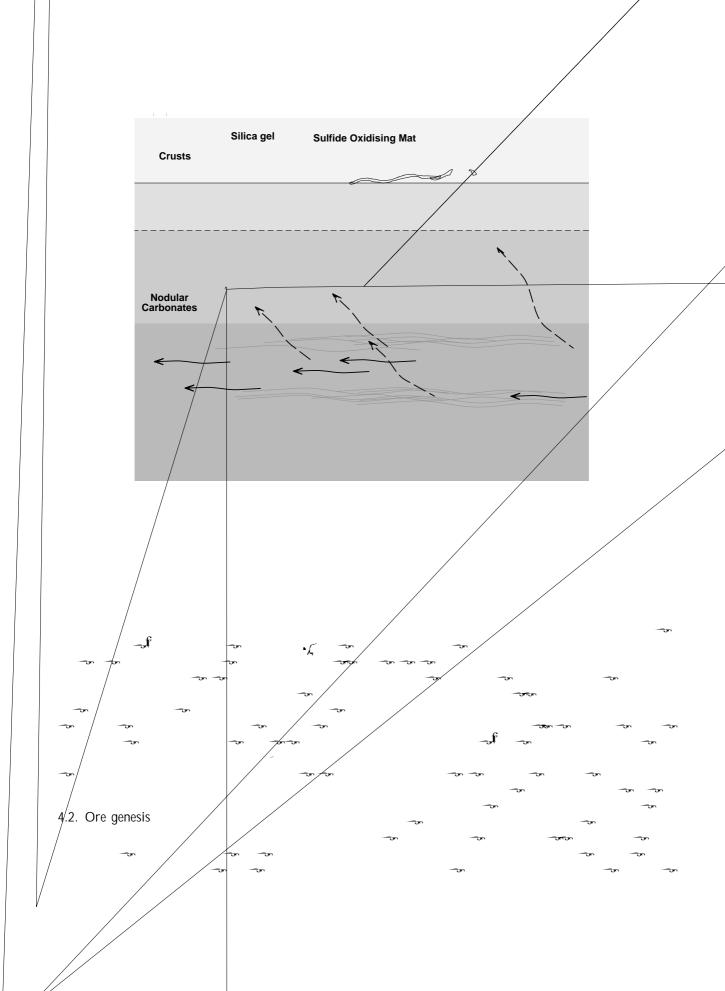

|                  |     |        |       |   |   |   |
|                |                  |     |        |       |   |   |   |
| -5             |                  |     |        |       |   |   |   |
|                |                  |     |        |       |   |   |   |
| ىت-            |                  |     |        |       |   |   |   |
| - <del>.</del> |                  |     |        |       |   |   |   |
|                |                  |     |        |       |   |   |   |
|                |                  |     |        |       |   |   |   |
| -              | <del>ال</del> ات |     |        |       |   |   |   |
|                |                  |     |        |       |   |   |   |



J. Chen et al./Earth and Planetary Science Letters 210 (2003) 467^479