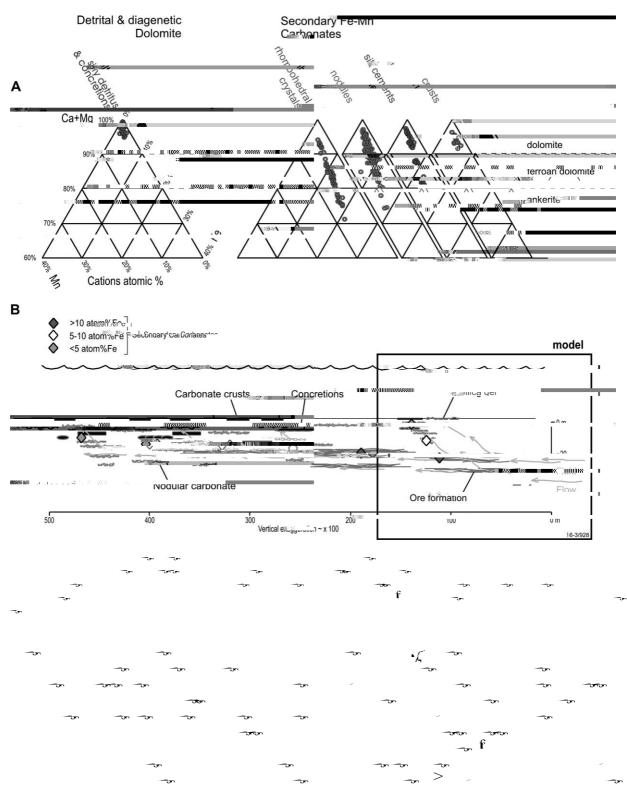

## 4.1. Aromatic hydrocarbons

| f              | - <del>.</del>   | س س | - জন্জ |       |   |   |   |
|----------------|------------------|-----|--------|-------|---|---|---|
|                |                  |     |        |       |   |   |   |
|                | <del>رو</del> ت. |     | -5-    | <br># | # | # | # |
|                |                  |     |        |       |   |   |   |
| -20            |                  |     |        |       |   |   |   |
|                |                  |     |        |       |   |   |   |
|                |                  |     |        |       |   |   |   |
| يت.            | 57               |     |        |       |   |   |   |
|                |                  |     |        |       |   |   |   |
|                |                  |     |        |       |   |   |   |
| <del>مر</del>  |                  |     |        |       |   |   |   |
|                |                  |     |        |       |   |   |   |
|                |                  |     |        |       |   |   |   |
| -5             |                  |     |        |       |   |   |   |
|                |                  |     |        |       |   |   |   |
| ىت-            |                  |     |        |       |   |   |   |
| - <del>.</del> |                  |     |        |       |   |   |   |
|                |                  |     |        |       |   |   |   |
|                |                  |     |        |       |   |   |   |
| -              | <del>ال</del> ات |     |        |       |   |   |   |
|                |                  |     |        |       |   |   |   |