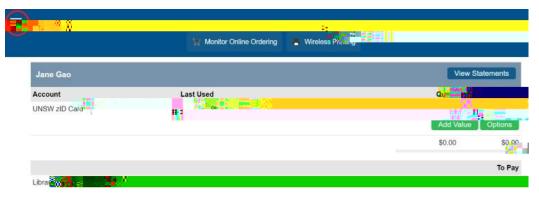

## **MSE School Printers Instructions**

To use these printers, please follow the four steps below.

- Go to this website, <a href="https://recharge.it.unsw.edu.au/mymonitor/">https://recharge.it.unsw.edu.au/mymonitor/</a>
- Login with your zID and zPass.
- Click on the menu sign at the top right corner

- Click on Change Your Settings => Account PIN
- Setup your PIN
- Click on Change and the sign out.

| Search for printers                                                          | Click on Add a printer or scanner | After a while you will see "The printer that I want isn't listed". Click on it |
|------------------------------------------------------------------------------|-----------------------------------|--------------------------------------------------------------------------------|
|                                                                              |                                   |                                                                                |
| Then "Select a shared printer by name" for the black & white printer type in |                                   | Click next                                                                     |